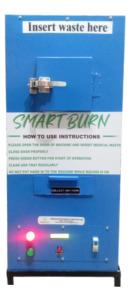

- The capacity of Our Product is up to 150 kg per Hr.
- **High Burning Technology**
- Device to control smoke in-Build
- Shock-proof technology is used
- **Environmentally friendly**
- Finest materials were utilised to build
- Machine control panel with smart features.

### **SMOKELESS-MEDICAL WASTE INCINERATOR SANIMAL INECINERATOR**

A smokeless medical waste incinerator is a specialized device designed to dispose of medical waste, including hazardous materials, by burning at high temperatures in a controlled environment. Employing advanced combustion technology and emission control systems, it minimizes harmful emissions and ensures efficient disposal while adhering to environmental regulations and health standards.

### TECHNICAL SPECIFICATION

Capacity: up to 100Kg Per Hour 260 mm X 260 mm Working Chamber: Smoke Killing Device: Yes (in-built) **Process Duration:** 30-60 minutes Machine Size: 1380(H)\*1000(W)\*620(D)

Weight: 250kg Operation: **Fully Automatic** 

**External Body:** 1.6 MM Mild Still with Powder coated.

**Power Supply:** 220-240v,AC 50hz, 16 Amp Power (Coil): 5000-8000Watt

Inner Chamber: 3 mm Stainless Still Sliding tray **Output Method:** 30 minutes Cooling Time: Overload protection: Yes

MCB Protection: Yes **Stand Mount** Mounting Type: SS Latch Lock Door Lock:

**Temperature Controller:** Yes Auto Cut Off:

Self-burning: Yes (Every 5 hours cycle) if required

**Dual Chamber:** 

Yes

All waste types, including hypodermic needles, syringes, scalpels, Operational Cotton, expired medicine wrappers, medical hand gloves, medical scrap, Sanitary Napkins, Diapers, research and development waste, etc.,