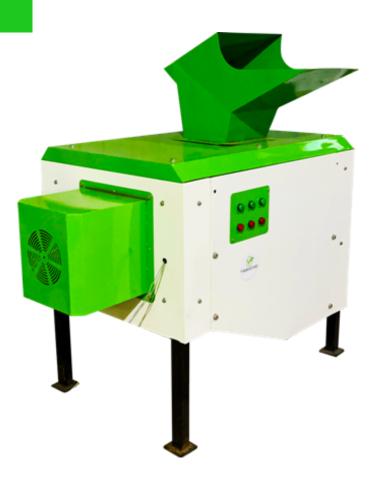

## PLASTIC / ORGANIC WET WASTE SHREDDER MACHINE

#### **Plastic Waste:**

Machine with the perfect design for crushing. waste materials such as plastic bottles, pipes, films, cables, wood, and paper can be shredded with this machine.

#### Wet waste:

Wet waste shredders process organic waste, Kitchen Waste, Garden Waste, Agriculture Waste, etc. can be shredded with this machine.

### TECHNICAL SPECIFICATION

Capacity: 100-1000Kg/Hr. (as per Requirement)
Working Chamber: 260 mm X 260 mm (as per Requirement)

Motor Power: 3 HP (as per Requirement)

Gearbox: Planetary

Operation: Fully Automatic / Manual

External Body: CRCA MS body with powder coated.

Power Supply: 3 Phase, 440V- 50Hz

Motor: Havells / CG

Number of Motors: 1 (as per Requirement)

Motor Rating: IE2

Output Method: Sliding tray
Output Material Size: 8-10mm

All waste types, including Pet bottles, Plastic items, Rubber, Wood, Medical Waste, Paper & Corrugated boxes, Document Destruction, Organic Waste, Glass, Electronic Scrap, etc., can be Shredded.

- Smart Control Panel
- Fully Automatic Process
- Low Man Power Required
- Low Horse power, energy efficient motor
- Environmentally friendly
- Dust Cleaner
- Finest materials were utilised to build