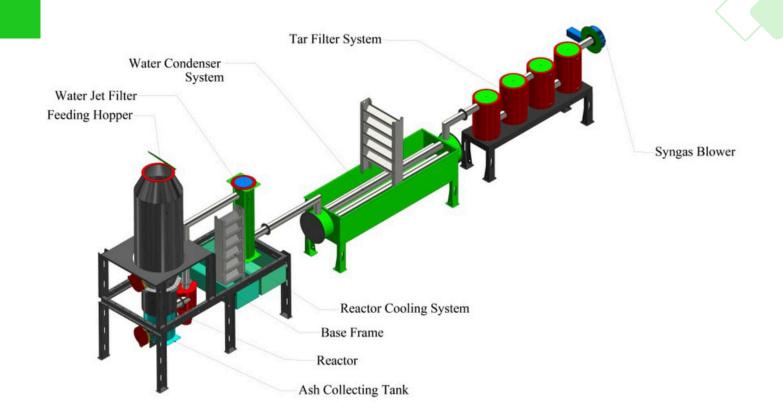

## GASIFIER (WASTE TO ENERGY GENERATION PLANT)

A Gasifier-based Waste-to-Energy Plant converts diverse waste materials—like biomass or municipal solid waste—into Syngas by heating them at high temperatures in a low-oxygen environment. This Syngas can be used to generate electricity or biofuels, offering an eco-friendly method to manage waste while producing sustainable energy.

### **TECHNICAL SPECIFICATION**

**REACTOR** 

Capacity: 2 Ton /Per Day
Diameter: 800mm X 700mm

Thk: 10 mm Material: SS 304

Insulation: Al2o3 baed castable refectory

Throat Die: 100mm Reactor Agent: Air

Operating Pressure: Atmospheric ( Natural. Operating Temperature: 800-1000 degree cel

No. of Reactor: 1 Nos

#### WOOD SHREDDER MACHINE

Shredding Capacity: 1.5 Ton per Day
Motor: 7.5 HP
Shredding Machine Type: Single Shaft
GAS ENGINE (GENSET CAPACITY : 50 KVA )
WASTE FEEDING CONVEYOR SYSTEM

Gasifiers in waste-to-energy plants convert various organic wastes into Syngas, a versatile fuel. They help generate electricity, heat, or biofuels sustainably, reducing landfill waste and promoting a cleaner environment.

Gasifiers in waste-to-energy plants convert various organic wastes into Syngas, a versatile fuel. They help generate electricity, heat, or biofuels sustainably, reducing landfill waste and promoting a cleaner environment.