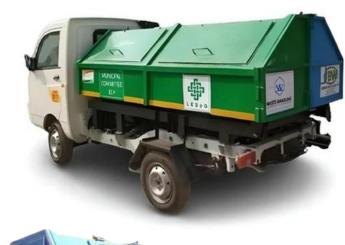

- Waste collection and transportation vehicle
- Hydraulic lifting for efficient dumping.
- Sustainable city goals
- Essential in municipal waste management.
- Environmentally friendly
- Promotes sanitation and cleanliness.
- Facilitates organized and systematic garbage disposal.

### **GARBAGE TIPPER**

A garbage tipper, also known as a waste tipper or refuse truck, is a specialized vehicle designed for collecting and transporting solid waste. It typically features a hydraulic lifting mechanism to empty waste containers into the truck's storage compartment. These vehicles play a crucial role in municipal waste management and sanitation services.

Uses: Village ,residential complexes, parks, pedestrian zones, composting facilities, Specialized Waste Collection are, Specialized Waste Collection, Urban Areas.