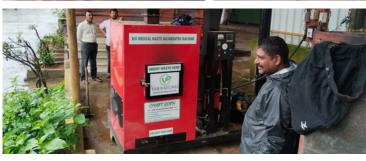

- The capacity of Our Product is up to 150 kg per Hr.
- **High Burning Technology**
- Device to control smoke in-Build
- Shock-proof technology is used
- **Environmentally friendly**
- Finest materials were utilised to build
- Machine control panel with smart features.

### **SMOKELESS-MEDICAL WASTE INCINERATOR SANIMAL INECINERATOR**

A smokeless medical waste incinerator is a specialized device designed to dispose of medical waste, including hazardous materials, by burning at high temperatures in a controlled environment. Employing advanced combustion technology and emission control systems, it minimizes harmful emissions and ensures efficient disposal while adhering to environmental regulations and health standards.

### TECHNICAL SPECIFICATION

Capacity: up to 100Kg Per Hour 260 mm X 260 mm Working Chamber: Smoke Killing Device: Yes (in-built) **Process Duration:** 30-60 minutes Machine Size: 1380(H)\*1000(W)\*620(D)

Weight: 250kg Operation: **Fully Automatic** 

**External Body:** 1.6 MM Mild Still with Powder coated.

**Power Supply:** 220-240v,AC 50hz, 16 Amp Power (Coil): 5000-8000Watt

Inner Chamber: 3 mm Stainless Still Sliding tray **Output Method:** 30 minutes Cooling Time: Overload protection: Yes

MCB Protection: Yes **Stand Mount** Mounting Type: SS Latch Lock Door Lock:

**Temperature Controller:** Yes Auto Cut Off:

Self-burning: Yes (Every 5 hours cycle) if required

**Dual Chamber:** 

Yes

All waste types, including hypodermic needles, syringes, scalpels, Operational Cotton, expired medicine wrappers, medical hand gloves, medical scrap, Sanitary Napkins, Diapers, research and development waste, etc.,