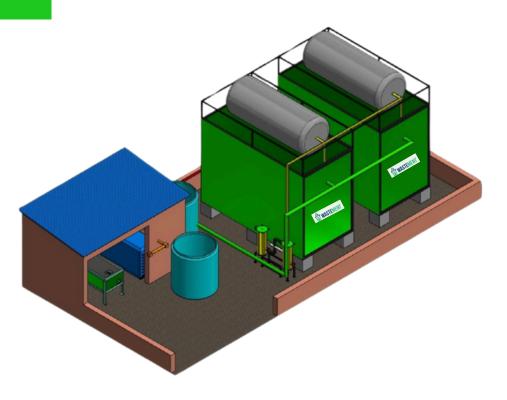

### **BIO-GAS PLANT**

Our biogas facilities were built with the goal of protecting the environment, supported by the necessary experience and market exposure. We are confident that the advantages listed below would not only aid in the development of our country but also advance efforts to protect the environment.

A biogas plant is a facility employing anaerobic digestion to convert organic waste into renewable biogas, primarily composed of methane. These plants create oxygen-free conditions, facilitating the breakdown of biomass by specific bacteria. Bio-gas is an eco-friendly energy source generated from organic matter like food scraps. Versatile and sustainable, biogas finds applications in cooking, heating, and electricity generation. It plays a crucial role in waste management, utilizing diverse organic materials for energy production, contributing to environmental conservation, and serving as an alternative to traditional fossil fuels.

Uses: Agricultural Sector, Food Processing and Manufacturing, Municipalities and Waste Management, Wastewater Treatment Plants, Remote and Off-grid Areas,
Industrial Applications