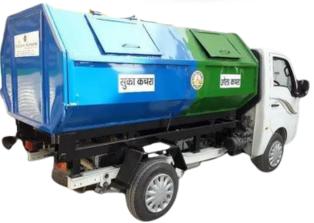

- Waste collection and transportation vehicle
- Hydraulic lifting for efficient dumping.
- Sustainable city goals
- Essential in municipal waste management.
- Environmentally friendly
- Promotes sanitation and cleanliness.
- Facilitates organized and systematic garbage disposal.

### **GARBAGE TIPPER**

A garbage tipper, also known as a waste tipper or refuse truck, is a specialized vehicle designed for collecting and transporting solid waste. It typically features a hydraulic lifting mechanism to empty waste containers into the truck's storage compartment. These vehicles play a crucial role in municipal waste management and sanitation services.

Uses: Village ,residential complexes, parks, pedestrian zones, composting facilities, Specialized Waste Collection are, Specialized Waste Collection, Urban Areas.