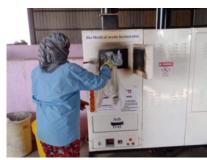

- The capacity of Our Product is up to 150 kg per Hr.
- **High Burning Technology**
- Device to control smoke in-Build
- Shock-proof technology is used
- **Environmentally friendly**
- Finest materials were utilised to build
- Machine control panel with smart features.

### **SMOKELESS-MEDICAL WASTE INCINERATOR SANIMAL INECINERATOR**

A smokeless medical waste incinerator is a specialized device designed to dispose of medical waste, including hazardous materials, by burning at high temperatures in a controlled environment. Employing advanced combustion technology and emission control systems, it minimizes harmful emissions and ensures efficient disposal while adhering to environmental regulations and health standards.

### TECHNICAL SPECIFICATION

Capacity: up to 100Kg Per Hour 260 mm X 260 mm Working Chamber: Smoke Killing Device: Yes (in-built) **Process Duration:** 30-60 minutes Machine Size: 1380(H)\*1000(W)\*620(D)

Weight: 250kg Operation: **Fully Automatic** 

**External Body:** 1.6 MM Mild Still with Powder coated.

**Power Supply:** 220-240v,AC 50hz, 16 Amp Power (Coil): 5000-8000Watt

Inner Chamber: 3 mm Stainless Still Sliding tray **Output Method:** 30 minutes Cooling Time: Overload protection: Yes

MCB Protection: Yes **Stand Mount** Mounting Type: SS Latch Lock Door Lock:

**Temperature Controller:** Yes Auto Cut Off:

Self-burning: Yes (Every 5 hours cycle) if required

**Dual Chamber:** 

Yes

All waste types, including hypodermic needles, syringes, scalpels, Operational Cotton, expired medicine wrappers, medical hand gloves, medical scrap, Sanitary Napkins, Diapers, research and development waste, etc.,