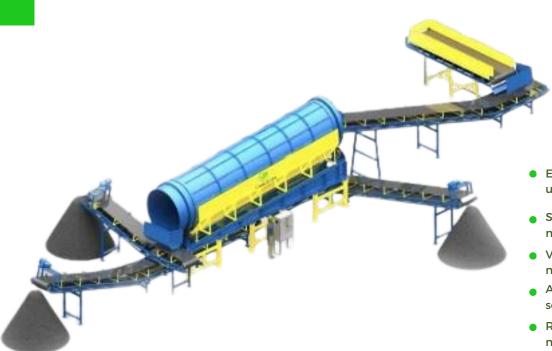

### Vakratund Invention India Pvt Ltd

Solution of Waste management

- Efficient sorting of materials using rotating drum.
- Separates by size, minimizing manual sorting efforts.
- Versatile for various industries and material types.
- Adjustable drum speed for optimal screening results.
- Removes contaminants, enhancing material purity and quality.
- High throughput capacity for increased productivity gains.

## **SCREENING** MACHINE/TROMMEL **WITH BELT CONVEYOR SYSTEM**

A waste segregation trommel machine with conveyor efficiently sorts materials based on size. It's a mechanical screening device with a rotating drum (trommel) covered with a mesh. As waste moves through, the conveyor assists in segregating materials, aiding in mineral and solid-waste processing.

Made in India

Stand Mount

Trommel with conveyor systems efficiently segregate waste by size, separating recyclables from non-recyclables. This setup streamlines recycling processes in municipal solid waste management, enhancing sorting accuracy and promoting eco-friendly waste management practices.