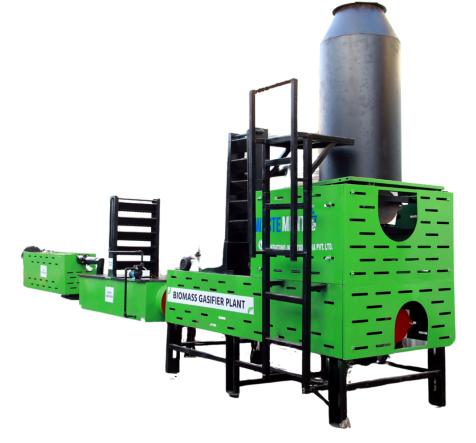

## GASIFIER (WASTE TO ENERGY GENERATION PLANT)

A Gasifier-based Waste-to-Energy Plant converts diverse waste materials—like biomass or municipal solid waste—into Syngas by heating them at high temperatures in a low-oxygen environment. This Syngas can be used to generate electricity or biofuels, offering an eco-friendly method to manage waste while producing sustainable energy.

### **TECHNICAL SPECIFICATION**

**REACTOR** 

Capacity: 2 Ton /Per Day
Diameter: 800mm X 700mm

Thk: 10 mm Material: SS 304

Insulation: Al2o3 baed castable refectory

Throat Die: 100mm Reactor Agent: Air

Operating Pressure: Atmospheric ( Natural. Operating Temperature: 800-1000 degree cel

No. of Reactor: 1 Nos