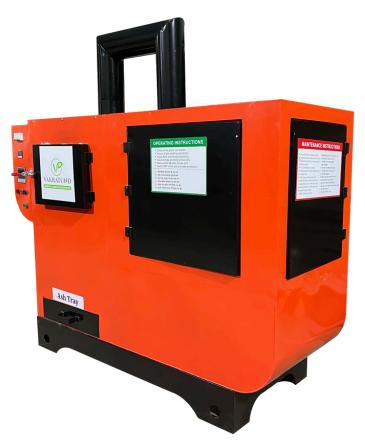

### **SMOKELESS-MEDICAL WASTE INCINERATOR SANIMAL INECINERATOR**

A smokeless medical waste incinerator is a specialized device designed to dispose of medical waste, including hazardous materials, by burning at high temperatures in a controlled environment. Employing advanced combustion technology and emission control systems, it minimizes harmful emissions and ensures efficient disposal while adhering to environmental regulations and health standards.

### TECHNICAL SPECIFICATION

Capacity: up to 100Kg Per Hour 260 mm X 260 mm Working Chamber: Smoke Killing Device: Yes (in-built) **Process Duration:** 30-60 minutes Machine Size: 1380(H)\*1000(W)\*620(D)

Weight: 250kg Operation: **Fully Automatic** 

**External Body:** 1.6 MM Mild Still with Powder coated.

**Power Supply:** 220-240v,AC 50hz, 16 Amp Power (Coil): 5000-8000Watt

Inner Chamber: 3 mm Stainless Still Sliding tray **Output Method:** 30 minutes Cooling Time: Overload protection: Yes

MCB Protection: Yes **Stand Mount** Mounting Type: SS Latch Lock Door Lock:

**Temperature Controller:** Yes Auto Cut Off:

Self-burning: Yes (Every 5 hours cycle) if required

**Dual Chamber:** 

Yes

All waste types, including hypodermic needles, syringes, scalpels, Operational Cotton, expired medicine wrappers, medical hand gloves, medical scrap, Sanitary Napkins, Diapers, research and development waste, etc.,