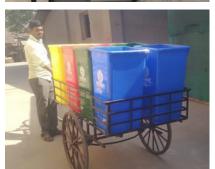

- Waste collection and transportation vehicle
- Hydraulic lifting for efficient dumping.
- Sustainable city goals
- Essential in municipal waste management.
- Environmentally friendly
- Promotes sanitation and cleanliness.
- Facilitates organized and systematic garbage disposal.

### **GARBAGE TIPPER**

A garbage tipper, also known as a waste tipper or refuse truck, is a specialized vehicle designed for collecting and transporting solid waste. It typically features a hydraulic lifting mechanism to empty waste containers into the truck's storage compartment. These vehicles play a crucial role in municipal waste management and sanitation services.

Uses: Village ,residential complexes, parks, pedestrian zones, composting facilities, Specialized Waste Collection are, Specialized Waste Collection, Urban Areas.