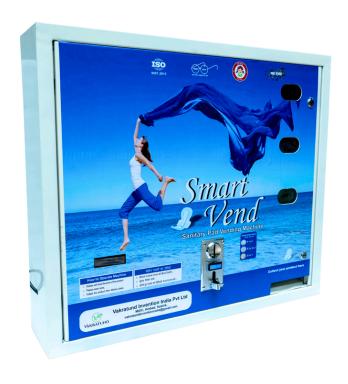

## SANITARY NAPKIN VENDING MACHINE

Sanitary Napkin Vending Machines focuses on boosting a positive and fearless attitude in young, school-going as well as working women. It enables young girls to have access to sanitary napkins, who might otherwise be conscious of buying the pads from market stores. This machine works automatically on the insertion of coin and caters to specification of sanitary napkins of any brands.