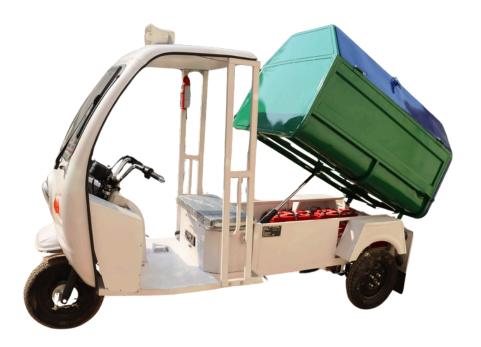

- Waste collection and transportation vehicle
- Hydraulic lifting for efficient dumping.
- Sustainable city goals
- Essential in municipal waste management.
- Environmentally friendly
- Promotes sanitation and cleanliness.
- Facilitates organized and systematic garbage disposal.

### **GARBAGE TIPPER**

A garbage tipper, also known as a waste tipper or refuse truck, is a specialized vehicle designed for collecting and transporting solid waste. It typically features a hydraulic lifting mechanism to empty waste containers into the truck's storage compartment. These vehicles play a crucial role in municipal waste management and sanitation services.

Uses: Village ,residential complexes, parks, pedestrian zones, composting facilities, Specialized Waste Collection are, Specialized Waste Collection, Urban Areas.