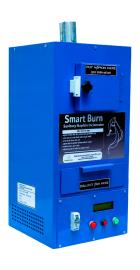

- The capacity of Our Product is up to 150 kg per Hr.
- **High Burning Technology**
- Device to control smoke in-Build
- Shock-proof technology is used
- **Environmentally friendly**
- Finest materials were utilised to build
- Machine control panel with smart features.

### **SMOKELESS-MEDICAL WASTE INCINERATOR SANIMAL INECINERATOR**

A smokeless medical waste incinerator is a specialized device designed to dispose of medical waste, including hazardous materials, by burning at high temperatures in a controlled environment. Employing advanced combustion technology and emission control systems, it minimizes harmful emissions and ensures efficient disposal while adhering to environmental regulations and health standards.

### TECHNICAL SPECIFICATION

Capacity: up to 100Kg Per Hour 260 mm X 260 mm Working Chamber: Smoke Killing Device: Yes (in-built) **Process Duration:** 30-60 minutes Machine Size: 1380(H)\*1000(W)\*620(D)

Weight: 250kg Operation: **Fully Automatic** 

**External Body:** 1.6 MM Mild Still with Powder coated.

**Power Supply:** 220-240v,AC 50hz, 16 Amp Power (Coil): 5000-8000Watt

Inner Chamber: 3 mm Stainless Still Sliding tray **Output Method:** 30 minutes Cooling Time: Overload protection: Yes

MCB Protection: Yes **Stand Mount** Mounting Type: SS Latch Lock Door Lock:

**Temperature Controller:** Yes Auto Cut Off:

Self-burning: Yes (Every 5 hours cycle) if required

**Dual Chamber:** 

Yes

All waste types, including hypodermic needles, syringes, scalpels, Operational Cotton, expired medicine wrappers, medical hand gloves, medical scrap, Sanitary Napkins, Diapers, research and development waste, etc.,