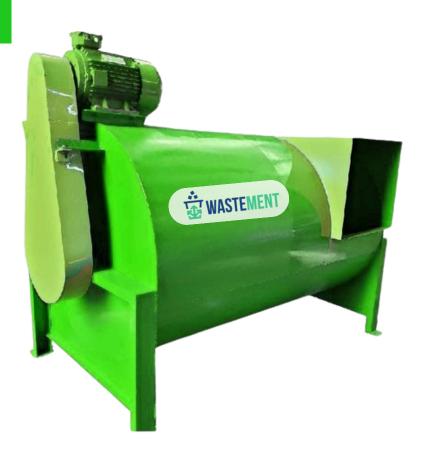

# ORGANIC FOOD WASTE COMPOSTER

Organic food waste composters convert kitchen scraps and biodegradable materials into nutrient-rich compost. Utilizing microbial decomposition, they break down organic waste, reducing landfill contributions, and producing natural fertilizers for gardens, agriculture, and sustainable soil enrichment practices.

### **TECHNICAL SPECIFICATION**

Capacity:

Dimensions (in mm):

**Process Type:** 

**Process Duration:** 

Volume Reduction:

Operation:

External Body:

Inner Body:

Motor Gearbox:

**Total Connected:** 

Heaters:

Safety Features:

100kg to 2000 kg

1500mm(L)\*1020mm(H)\*720mm(w)

Mechanical Auto Composting

24 hours

80-85%

**Fully Automatic** 

CRCA MS body with powder coated.

SS-304

Integrated motor gear box

1-5 Load(HP)

**Band Heaters** 

Emergency Switch to stop the machine, motor overload protection

feature, temperature control, etc.

All waste types, including food trash, vegetable scrap, household waste, fall leaves, paper, grass clippings, fruit scrap, eggshells, etc., can be composted.