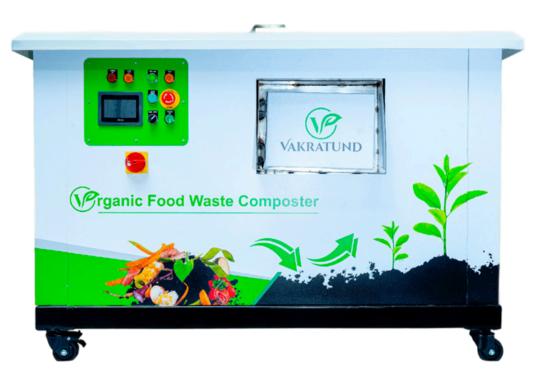

# ORGANIC FOOD WASTE COMPOSTER

Organic food waste composters convert kitchen scraps and biodegradable materials into nutrient-rich compost. Utilizing microbial decomposition, they break down organic waste, reducing landfill contributions, and producing natural fertilizers for gardens, agriculture, and sustainable soil enrichment practices.

### **TECHNICAL SPECIFICATION**

Capacity:

Dimensions (in mm):

**Process Type:** 

**Process Duration:** 

Volume Reduction:

Operation:

External Body:

Inner Body:

Motor Gearbox:

**Total Connected:** 

Heaters:

Safety Features:

100kg to 2000 kg

1500mm(L)\*1020mm(H)\*720mm(w)

Mechanical Auto Composting

24 hours

80-85%

**Fully Automatic** 

CRCA MS body with powder coated.

SS-304

Integrated motor gear box

1-5 Load(HP)

**Band Heaters** 

Emergency Switch to stop the machine, motor overload protection

feature, temperature control, etc.

All waste types, including food trash, vegetable scrap, household waste, fall leaves, paper, grass clippings, fruit scrap, eggshells, etc., can be composted.