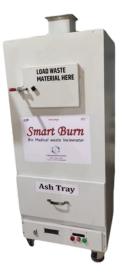

- The capacity of Our Product is up to 150 kg per Hr.
- **High Burning Technology**
- Device to control smoke in-Build
- Shock-proof technology is used
- **Environmentally friendly**
- Finest materials were utilised to build
- Machine control panel with smart features.

### **SMOKELESS-MEDICAL WASTE INCINERATOR SANIMAL INECINERATOR**

A smokeless medical waste incinerator is a specialized device designed to dispose of medical waste, including hazardous materials, by burning at high temperatures in a controlled environment. Employing advanced combustion technology and emission control systems, it minimizes harmful emissions and ensures efficient disposal while adhering to environmental regulations and health standards.

### TECHNICAL SPECIFICATION

Capacity: up to 100Kg Per Hour 260 mm X 260 mm Working Chamber: Smoke Killing Device: Yes (in-built) **Process Duration:** 30-60 minutes Machine Size: 1380(H)\*1000(W)\*620(D)

Weight: 250kg Operation: **Fully Automatic** 

**External Body:** 1.6 MM Mild Still with Powder coated.

**Power Supply:** 220-240v,AC 50hz, 16 Amp Power (Coil): 5000-8000Watt

Inner Chamber: 3 mm Stainless Still Sliding tray **Output Method:** 30 minutes Cooling Time: Overload protection: Yes

MCB Protection: Yes **Stand Mount** Mounting Type: SS Latch Lock Door Lock:

**Temperature Controller:** Yes Auto Cut Off:

Self-burning: Yes (Every 5 hours cycle) if required

**Dual Chamber:** 

Yes

All waste types, including hypodermic needles, syringes, scalpels, Operational Cotton, expired medicine wrappers, medical hand gloves, medical scrap, Sanitary Napkins, Diapers, research and development waste, etc.,