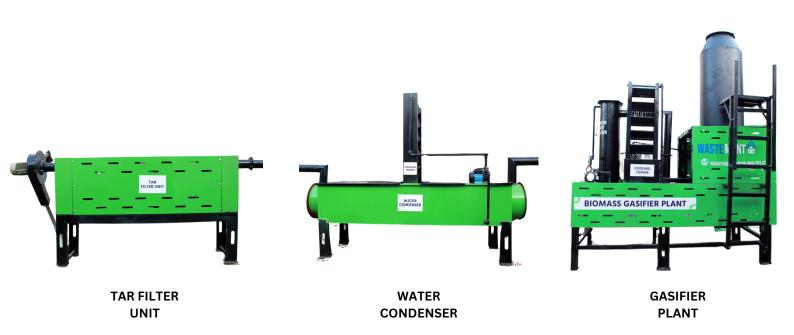

## GASIFIER (WASTE TO ENERGY GENERATION PLANT)

A Gasifier-based Waste-to-Energy Plant converts diverse waste materials—like biomass or municipal solid waste—into Syngas by heating them at high temperatures in a low-oxygen environment. This Syngas can be used to generate electricity or biofuels, offering an eco-friendly method to manage waste while producing sustainable energy.

### **TECHNICAL SPECIFICATION**

**REACTOR** 

Capacity: 2 Ton /Per Day
Diameter: 800mm X 700mm

Thk: 10 mm Material: SS 304

Insulation: Al2o3 baed castable refectory

Throat Die: 100mm Reactor Agent: Air

Operating Pressure: Atmospheric ( Natural. Operating Temperature: 800-1000 degree cel

No. of Reactor: 1 Nos

#### **PLASTIC GRANDER MACHINE**

Type: Plastic Grinding
Cap: 1.5 Ton Per Day

Motor: 10 HP

Fix Blade: NE8 Hardening Material Blades
Rotating Blade: 10 Nos NE8 Hardening Material

Shaft Dimension: 500mmx 80mm Hopper Size: 500mm \* 500mm

#### WOOD SHREDDER MACHINE

Shredding Capacity: 1.5 Ton per Day
Motor: 7.5 HP
Shredding Machine Type: Single Shaft
GAS ENGINE (GENSET CAPACITY : 50 KVA )
WASTE FEEDING CONVEYOR SYSTEM

Gasifiers in waste-to-energy plants convert various organic wastes into Syngas, a versatile fuel. They help generate electricity, heat, or biofuels sustainably, reducing landfill waste and promoting a cleaner environment.

Gasifiers in waste-to-energy plants convert various organic wastes into Syngas, a versatile fuel. They help generate electricity, heat, or biofuels sustainably, reducing landfill waste and promoting a cleaner environment.