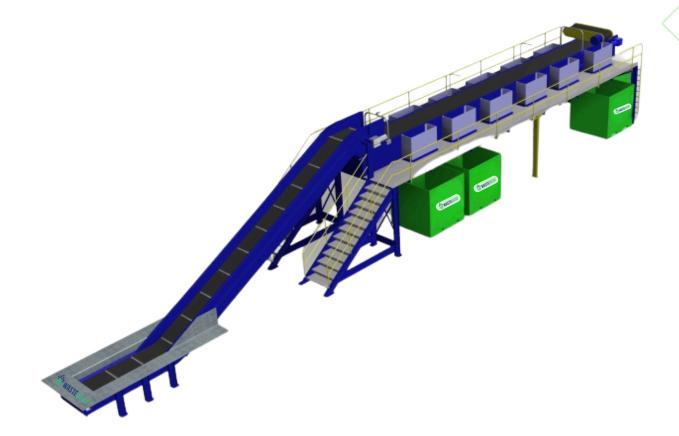

## **WASTE SEGREGATION CONVEYER BELT SYSTEM**

A waste segregation conveyor system sorts and separates different types of waste, like plastics, paper, and metals, using conveyor belts. Through Manual and sorting mechanisms, it efficiently separates recyclables, organic matter, and trash, streamlining the waste management process for recycling and proper disposal, reducing environmental impact.

50 HZ

IN OUR SCOPE **3 PHASE** Green/Blue

Made in India Stand Mount

Waste segregation conveyor systems are employed in recycling facilities, municipal waste centers, and industries to automate sorting processes. They efficiently separate recyclables, organic waste, and trash, aiding in environmental conservation and resource recovery.