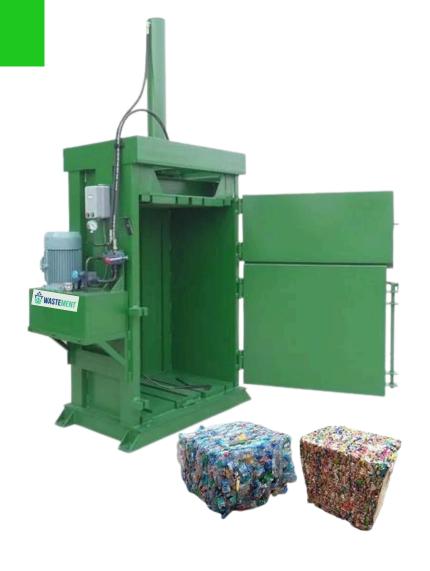

## PLASTIC BALING MACHINE

A baling machine is a specialized industrial apparatus designed for compressing and binding materials into compact and manageable bales. Commonly used for recycling purposes, these machines efficiently process materials like paper, cardboard, plastics, and metals, reducing their volume for easier storage, handling, and transportation. Baling machines come in various types, such as vertical balers for smaller volumes and horizontal balers for larger-scale operations. They contribute significantly to waste management by optimizing space and facilitating recycling processes. The compacted bales are not only easier to handle but also promote sustainability by streamlining the collection and recycling of valuable materials, making them an essential tool in various industries.

A plastic baling machine is a specialized piece of equipment used to compress and package plastic waste materials into compact and manageable, Used in Recycling Industry, Waste Management, Manufacturing Plants, Retail and Distribution Centers, Municipal Recycling Programs

Uses:- Recycling Facilities, Waste Collection Centers, Municipalities, Industrial Facilities, Landfills etc

- Compress plastic waste for easier storage and transport.
- Automate baling, saving time and labor compared to manual methods
- Adjust settings for bale size and density to match storage and transport needs.
- Reduce transport costs by fitting more material per load due to compaction.
- Equipped with safety features like emergency stops and sensors to prevent accidents